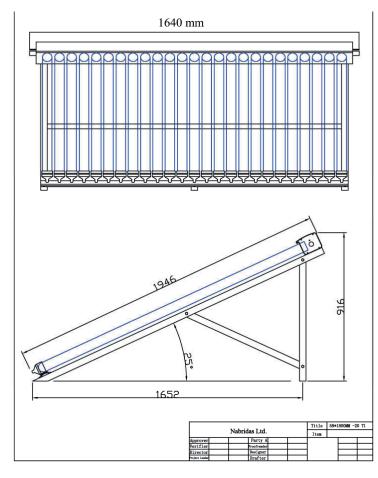

| 220V         |  |  |
| Diameter: 270MM<br>Height: 400MM<br>Material: Carbon steel<br>Air Bladder: Brtyl Rubber<br>Max. Pressure: 10.0 Bar<br>Connection: 3/4" |              |  |  |

Solar Hose Pipe



| Model    | Flexible S<br>Size | Flexible Stainless PipeInsulation PipeSizeMaterialThicknessMaterial |       | tion Pipe<br>Material | UV resist-<br>ing | Max. Work-<br>ing Pressure |
|----------|--------------------|---------------------------------------------------------------------|-------|-----------------------|-------------------|----------------------------|
| VSH-1620 | 3/4''              | SUS304                                                              | 20 mm | EPDM                  | PE Film           | 12 Bar                     |

## Plan and dimensions