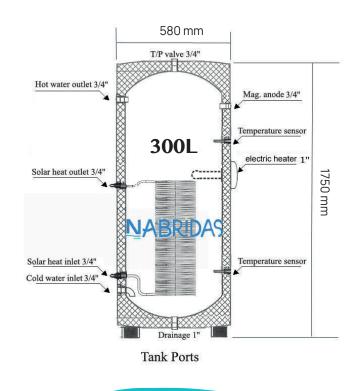

sium, T/P valve, check valve, sensor ports

Working Pressure: 6.0 Bar

Testing Pressure: 10.0 Bar

| Model       | Heat Pipe |              | Absorber            | Expan-    | Tank Ca- | Electric |
|-------------|-----------|--------------|---------------------|-----------|----------|----------|
|             | Tube Qty  | Collector    | Area                | sion Tank | pacity   | Heater   |
| VS1-H20-200 | 20        | 1* VHC-5820  | 1,88 m <sup>2</sup> | 19L       | 200L     | 3000W    |
| VS1-H30-300 | 30        | 1 * VHC-5830 | 2,82 m <sup>2</sup> | 19L       | 300L     | 3000W    |