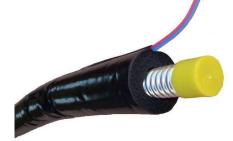

Solar Hose Pipe

| Model    | Flexible S<br>Size | Flexible Stainless PipeInsulation PipeSizeMaterialThicknessMaterial |       | tion Pipe<br>Material | UV resist-<br>ing | Max. Work-<br>ing Pressure |
|----------|--------------------|---------------------------------------------------------------------|-------|-----------------------|-------------------|----------------------------|
| VSH-1620 | 3/4''              | SUS304                                                              | 20 mm | EPDM                  | PE Film           | 12 Bar                     |