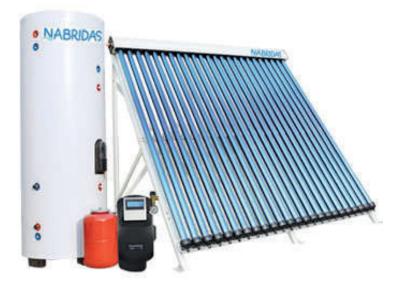

# NABRIDAS

## **Solar Heater** Split Solar Water Heater

## **Features**

Solar Collector: Ф58\*1800MM high-efficient heat pipe tube solar collector with mounting frame

Water Tank: Food-grade SUS316L storage tank, color steel tank shell, high-density PU insulation

**Tank Exchanger**: High-quality SUS316L stainless pipe single coil Φ16\*1.0MM

Pump Station System: Controller, circu-

lation pump, manometer, pressure gauge, expansion tank, etc.

Fittings: Electric heater 3KW, anode magne-

sium, T/P valve, check valve, sensor ports

Working Pressure: 6.0 Bar

Testing Pressure: 10.0 Bar

| Model       | Heat Pipe |              | Absorber            | Expan-    | Tank Ca- | Electric |
|-------------|-----------|--------------|---------------------|-----------|----------|----------|
|             | Tube Qty  | Collector    | Area                | sion Tank | pacity   | Heater   |
| VS1-H20-200 | 20        | 1* VHC-5820  | 1,88 m <sup>2</sup> | 19L       | 200L     | 3000W    |
| VS1-H30-300 | 30        | 1 * VHC-5830 | 2,82 m <sup>2</sup> | 19L       | 300L     | 3000W    |