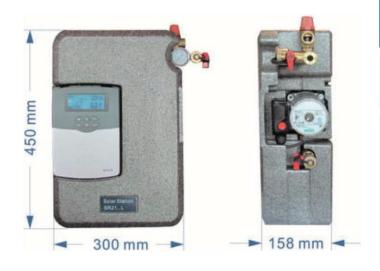

# Solar Pump Station and Expansion Tank

### **Pump Station**

| Model                                                                                                                                                                                                                   | Power Supply |  |  |  |
|-------------------------------------------------------------------------------------------------------------------------------------------------------------------------------------------------------------------------|--------------|--|--|--|
| SR11L-258                                                                                                                                                                                                               | 220V         |  |  |  |
| Dimension: 300*450*158 MM<br>Applicable collector loops: 1<br>Applicable water storage tanks: 1<br>Controlled pumps or valves: 3 pcs<br>Controlled electric heaters: 1pc≤3000W<br>Sensor ports: 1pc*Pt1000, 3pcs*NTC10K |              |  |  |  |

#### **Expansion Tank**

| Model                                                                                                                                  | Power Supply |  |  |
|----------------------------------------------------------------------------------------------------------------------------------------|--------------|--|--|
| SR11L-258                                                                                                                              | 220V         |  |  |
| Diameter: 270MM<br>Height: 400MM<br>Material: Carbon steel<br>Air Bladder: Brtyl Rubber<br>Max. Pressure: 10.0 Bar<br>Connection: 3/4" |              |  |  |