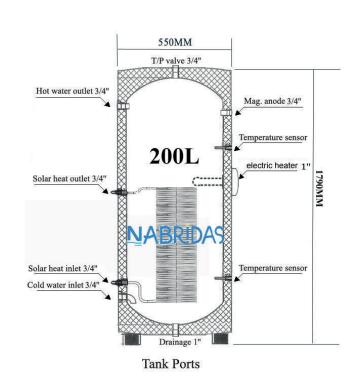

sium, T/P valve, check valve, sensor ports

Working Pressure: 6.0 Bar

Testing Pressure: 10.0 Bar

| Model       | Heat Pipe |              | Absorber            | Expan-    | Tank Ca- | Electric |
|-------------|-----------|--------------|---------------------|-----------|----------|----------|
|             | Tube Qty  | Collector    | Area                | sion Tank | pacity   | Heater   |
| VS1-H20-200 | 20        | 1* VHC-5820  | 1,88 m <sup>2</sup> | 19L       | 200L     | 3000W    |
| VS1-H30-300 | 30        | 1 * VHC-5830 | 2,82 m <sup>2</sup> | 19L       | 300L     | 3000W    |