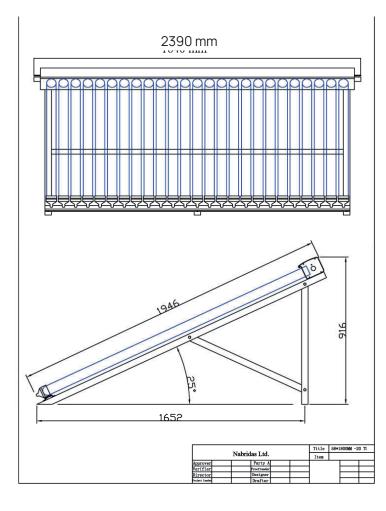

## **Features**

Solar Collector: Ф58\*1800MM high-efficient heat pipe tube solar collector with mounting frame

Water Tank: Food-grade SUS316L storage tank, color steel tank shell, high-density PU insulation